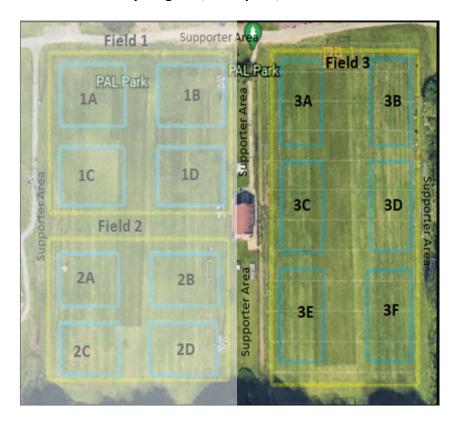

#### PAL PARK FIELD ASSIGNMENTS - SAME FOR ALL GAMES

| <u>Team</u> | <u>Field</u> | Team Color |
|-------------|--------------|------------|
| Matson      | Field 3A     | Purple     |
| Pettebone   | Field 3B     | Royal Blue |
| Gross       | Field 3C     | Pink       |
| Bell        | Field 3D     | Navy Blue  |
| O'Donovan   | Field 3E     | Red        |
| Turnblacer  | Field 3F     | Green      |
| MTA/Wright  | Field 2      | Black      |

### Field Addresses:

# PAL Park - 1025 Bay Ridge Rd, Annapolis, MD 21403